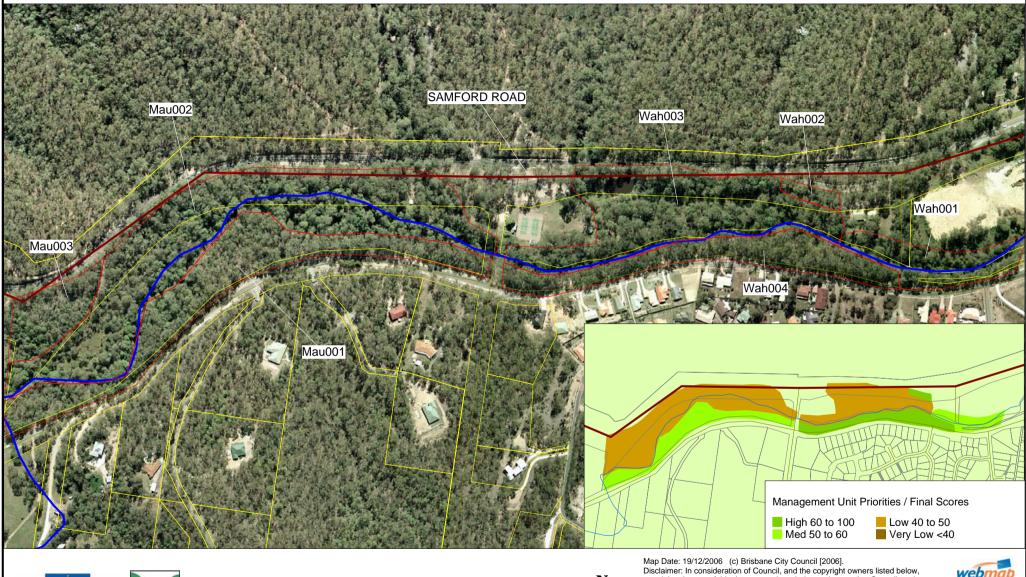

## Wahminda Grove and Maureen Lawrence Park, Ferny Grove. Management Unit Boundaries

Scale 1:5000 at A4.

Map Date: 19/12/2006 (c) Brisbane City Council [2006].

Disclaimer: In consideration of Council, and the copyright owners listed below, permitting the use of this data, you acknowledge and agree that Council, and the copyright owners, give no warranty in relation to the data (including accuracy, reliability, completeness, currency or suitability) and accept no liability (including without limitation, liability in negligence) for any loss, damage or costs (including consequential damage), relating to any use of this data. Data must not be used for direct marketing or be used in breach of the privacy laws. Copyright of data is as follows: Cadastre (c) 2006 Department of Natural Resources and Mines. Street Names and House Numbers (c) 2006 Brisbane City Council. 2005 Aerial Imagery (c) 2005 QASCO. 2002 Aerial Imagery (c) 2002 Webmap Cadastral Data (June 2006)